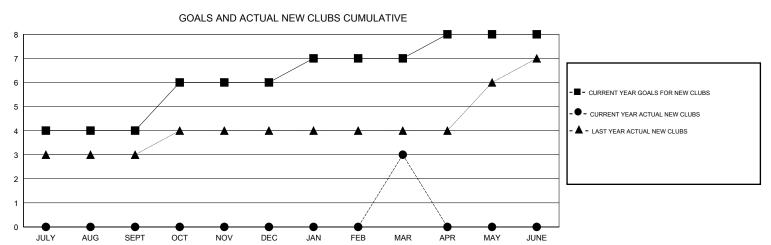

## MONTHLY MEMBERSHIP PROGRESS REPORT

## District 404 A1

Results as of: 3/31/2017







| DROPPED CLUBS: 1  DROPPED MEMBERS |     | 56 CLUBS OF 86 ADDED 1 OR MORE NEW MEMBERS | GENDER DISTRI<br>MALE<br>FEMALE | BUTION<br>1,192 (61.47%)<br>747 (38.53%) |    |
|-----------------------------------|-----|--------------------------------------------|---------------------------------|------------------------------------------|----|
| DECEASED                          | 12  | CLICK HERE FOR CUMULATIVE  MEMBERSHIP DATA | TOTAL FAMILY UNIT MEMBERS       |                                          | 76 |
| CLUB CANCELLED                    | 47  |                                            | FAMILY MEMBERS PAYING HALF DUES |                                          | 20 |
| OTHER                             | 200 |                                            |