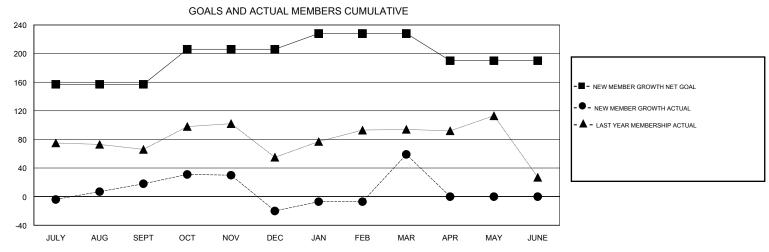

## MONTHLY MEMBERSHIP PROGRESS REPORT

## District 404 A1

Results as of: 3/31/2017







| DROPPED CLUBS: 1  DROPPED MEMBERS |     | 56 CLUBS OF 86 ADDED 1 OR MORE NEW MEMBERS | GENDER DISTRI<br>MALE<br>FEMALE | BUTION<br>1,192 (61.47%)<br>747 (38.53%) |    |
|-----------------------------------|-----|--------------------------------------------|---------------------------------|------------------------------------------|----|
| DECEASED                          | 12  | CLICK HERE FOR CUMULATIVE  MEMBERSHIP DATA | TOTAL FAMILY UNIT MEMBERS       |                                          | 76 |
| CLUB CANCELLED                    | 47  |                                            | FAMILY MEMBERS PAYING HALF DUES |                                          | 20 |
| OTHER                             | 200 |                                            |