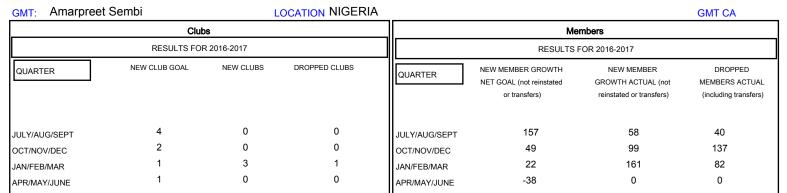

## MONTHLY MEMBERSHIP PROGRESS REPORT

## District 404 A1

Results as of: 3/31/2017







| DROPPED CLUBS: 1  DROPPED MEMBERS |     | 56 CLUBS OF 86 ADDED 1 OR MORE NEW MEMBERS | GENDER DISTRI<br>MALE<br>FEMALE | BUTION<br>1,192 (61.47%)<br>747 (38.53%) |    |
|-----------------------------------|-----|--------------------------------------------|---------------------------------|------------------------------------------|----|
| DECEASED                          | 12  | CLICK HERE FOR CUMULATIVE  MEMBERSHIP DATA | TOTAL FAMILY UNIT MEMBERS       |                                          | 76 |
| CLUB CANCELLED                    | 47  |                                            | FAMILY MEMBERS PAYING HALF DUES |                                          | 20 |
| OTHER                             | 200 |                                            |